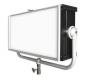

## Standard 410 - White Full Color Soft Light

Perfectly sized for use in the studio or out in the field.

Reference: Standard410

EAN13: -

Boasting a substantial  $2' \times 1'$  diffused illuminating surface, the *Standard 410* is perfectly sized for use in the studio or out in the field. With a maximum power of 410 watts and weighing in at less than 27 lbs., this fixture offers a unique combination of convenience and capability.