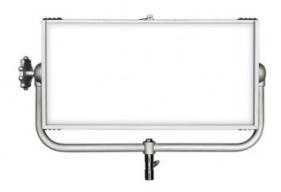

## Standard 410 - White Full Color Soft Light

Perfectly sized for use in the studio or out in the field.

Reference: Standard410

EAN13: -

Boasting a substantial  $2' \times 1'$  diffused illuminating surface, the *Standard 410* is perfectly sized for use in the studio or out in the field. With a maximum power of 410 watts and weighing in at less than 27 lbs., this fixture offers a unique combination of convenience and capability.