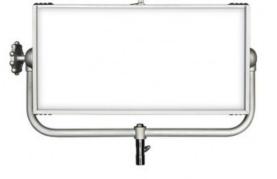

## Standard 410 - White Full Color Soft Light

Perfectly sized for use in the studio or out in the field.

Reference: Standard410 EAN13: -

Boasting a substantial 2' x 1' diffused illuminating surface, the *Standard 410* is perfectly sized for use in the studio or out in the field. With a maximum power of 410 watts and weighing in at less than 27 lbs., this fixture offers a unique combination of convenience and capability.