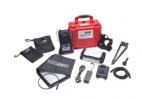

Reference: 1800e

EAN13: -

The Carpetino is a perfect kit for travelling and broadcast. Easy to handle, ultralightweight and with a case under 4,5 kg. With all necessary gear including a foldable frame, a softbox and a SNAPGRID. Almost indestructable and with ahigh luminous output of over 3400 lumen