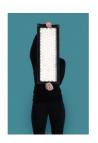

## Carpetino Panneau LED flexible

All Carpetlights are literally a "shining cloth", with a handling just like any other fabric. LEDs are fixed permanently on a fabric with our patent pending technology. No wires are used inside our lamps, our threads cannot break. You can squeeze the lamp or even tie a knot. It is almost indestructible.

Reference: 1800e

EAN13: -

The Carpetino is a perfect kit for travelling and broadcast. Easy to handle, ultralightweight and with a case under 4,5 kg. With all necessary gear including a foldable frame, a softbox and a SNAPGRID. Almost indestructable and with ahigh luminous output of over 3400 lumen