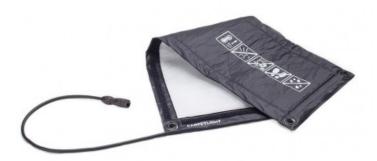

## Carpetino Panneau LED flexible

All Carpetlights are literally a "shining cloth", with a handling just like any other fabric. LEDs are fixed permanently on a fabric with our patent pending technology. No wires are used inside our lamps, our threads cannot break. You can squeeze the lamp or even tie a knot. It is almost indestructible.

Reference: 1800e

EAN13: -

The Carpetino is a perfect kit for travelling and broadcast. Easy to handle, ultralightweight and with a case under 4,5 kg. With all necessary gear including a foldable frame, a softbox and a SNAPGRID. Almost indestructable and with ahigh luminous output of over 3400 lumen