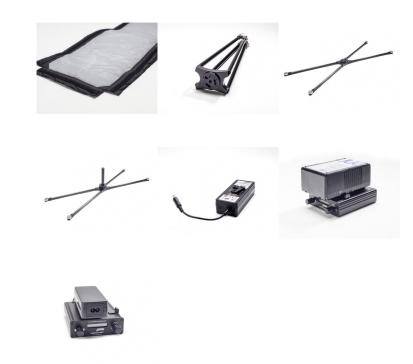

Reference: 1800e

EAN13: -

The Carpetino is a perfect kit for travelling and broadcast. Easy to handle, ultralightweight and with a case under 4,5 kg. With all necessary gear including a foldable frame, a softbox and a SNAPGRID. Almost indestructable and with ahigh luminous output of over 3400 lumen