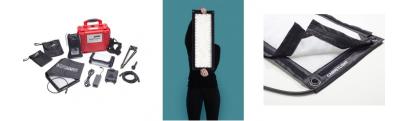

Reference: 1800e EAN13: -

The Carpetino is a perfect kit for travelling and broadcast. Easy to handle, ultralightweight and with a case under 4,5 kg. With all necessary gear including a foldable frame, a softbox and a SNAPGRID. Almost indestructable and with ahigh luminous output of over 3400 lumen