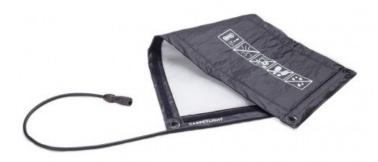

## Carpetino Panneau LED flexible

All Carpetlights are literally a "shining cloth", with a handling just like any other fabric. LEDs are fixed permanently on a fabric with our patent pending technology. No wires are used inside our lamps, our threads cannot break. You can squeeze the lamp or even tie a knot. It is almost indestructible.

Reference: 1800e EAN13: -

The Carpetino is a perfect kit for travelling and broadcast. Easy to handle, ultralightweight and with a case under 4,5 kg. With all necessary gear including a foldable frame, a softbox and a SNAPGRID. Almost indestructable and with ahigh luminous output of over 3400 lumen