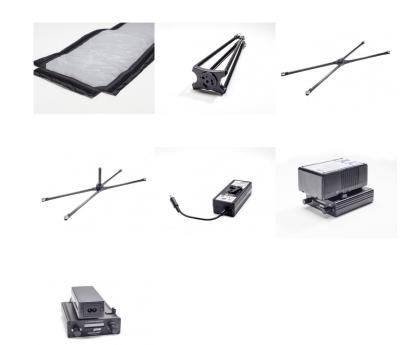

Reference: 1800e EAN13: -

The Carpetino is a perfect kit for travelling and broadcast. Easy to handle, ultralightweight and with a case under 4,5 kg. With all necessary gear including a foldable frame, a softbox and a SNAPGRID. Almost indestructable and with ahigh luminous output of over 3400 lumen