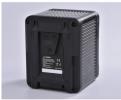

## Batterie BL-X-BP250 / X-AN250

HIGH LOAD, Square shape and compact size, Liion V lock and Gold mount battery, 17.15Ah/247Wh,14.4V, with D-tap, USB, 5 stages LED power check

Reference: BL-X-BP250/AN250

EAN13: -

- Perfect choice for digital cinema cameras, such as ARRI ALEXA and RED cameras.
- Built-in standard D-TAP connector and 5V1A USB output.
- Honeycomb module is used to ensure insulation and protection between cells, as well as good fixture to cells and PCB for better safety, stability and anti-dropping performance.
- Offer a maximum load of 15A/180W in small size and light weight