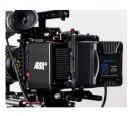

EAN13: -

- Perfect choice for digital cinema cameras, such as ARRI ALEXA and RED cameras.
- Built-in standard D-TAP connector and 5V1A USB output.
- Honeycomb module is used to ensure insulation and protection between cells, as well as good fixture to cells and PCB for better safety, stability and anti-dropping performance.
- Offer a maximum load of 15A/180W in small size and light weight