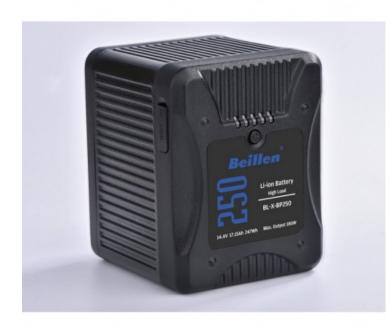

## Batterie BL-X-BP250 / X-AN250

HIGH LOAD, Square shape and compact size, Liion V lock and Gold mount battery, 17.15Ah/247Wh,14.4V, with D-tap, USB, 5 stages LED power check

Reference: BL-X-BP250/AN250

EAN13: -

- Perfect choice for digital cinema cameras, such as ARRI ALEXA and RED cameras.
- Built-in standard D-TAP connector and 5V1A USB output.
- Honeycomb module is used to ensure insulation and protection between cells, as well as good fixture to cells and PCB for better safety, stability and anti-dropping performance.
- Offer a maximum load of 15A/180W in small size and light weight

## **Caractéristiques:**

Poids (kg): 1,45

Autonomie: 148mins@100W

Longueur (mm): 115 Largeur (mm): 92 Hauteur(mm): 97,5 Tension maxi (A): 15 Charge maxi (W): 180