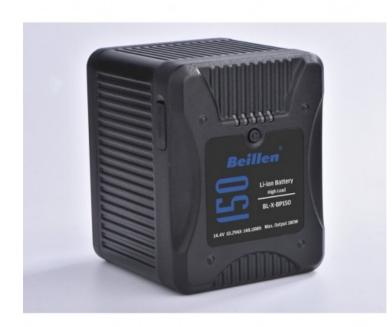

## Batterie BL-X-BP150 / X-AN150

HIGH LOAD, Square shape and compact size, Liion V lock and Gold mount battery, 10.29Ah/148.18Wh,14.4V, with D-tap, USB, 5 stages LED power check

Reference: BL-X-BP150/AN150

EAN13: -

- Perfect choice for digital cinema cameras, such as ARRI ALEXA and RED cameras.
- Built-in standard D-TAP connector and 5V1A USB output.
- Honeycomb module is used to ensure insulation and protection between cells, as well as good fixture to cells and PCB for better safety, stability and anti-dropping performance.
- Offer a maximum load of 15A/180W in small size and light weight

## **Caractéristiques:**

Poids (kg): 1,05

Autonomie: 90mins@100W

Longueur (mm): 115 Largeur (mm): 92 Hauteur(mm): 97,5 Tension maxi (A): 15 Charge maxi (W): 180