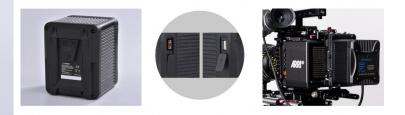

- Perfect choice for digital cinema cameras, such as ARRI ALEXA and RED cameras.
- Built-in standard D-TAP connector and 5V1A USB output.
- Honeycomb module is used to ensure insulation and protection between cells, as well as good fixture to cells and PCB for better safety, stability and anti-dropping performance.
- Offer a maximum load of 12A/150W in small size and light weight