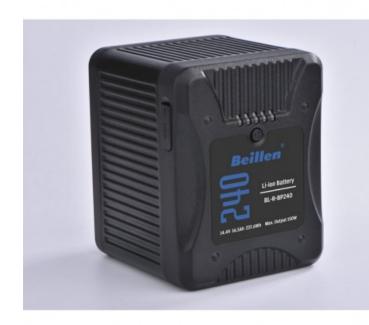

## Batterie BL-R-BP240 / R-AN240

Square shape and compact size, Li-ion V lock and Gold mount battery, 16.5Ah/237.6Wh,14.4V, with D-tap, USB, 5 stages LED power check

Reference: BL-R-BP240/AN240 EAN13: -

- Perfect choice for digital cinema cameras, such as ARRI ALEXA and RED cameras.
- Built-in standard D-TAP connector and 5V1A USB output.
- Honeycomb module is used to ensure insulation and protection between cells, as well as good fixture to cells and PCB for better safety, stability and anti-dropping performance.
- Offer a maximum load of 12A/150W in small size and light weight

## **Caractéristiques :**

Poids (kg): 1,41 Autonomie: 142mins@100W Longueur (mm): 115 Largeur (mm): 92 Hauteur(mm): 97 Tension maxi (A): 12 Charge maxi (W): 120