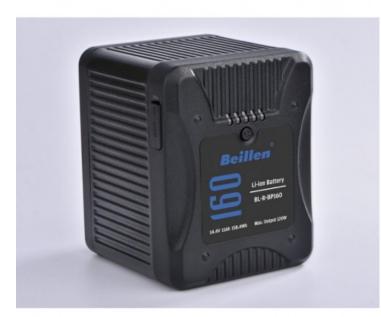

## Batterie BL-R-BP160 / R-AN160

Square shape and compact size, Li-ion V lock and Gold mount battery, 11Ah/158.4Wh,14.4V, with D-tap, USB, 5 stages LED power check

Reference: BL-R-BP160/AN160

EAN13: -

- Perfect choice for digital cinema cameras, such as ARRI ALEXA and RED cameras.
- Built-in standard D-TAP connector and 5V1A USB output.
- Honeycomb module is used to ensure insulation and protection between cells, as well as good fixture to cells and PCB for better safety, stability and anti-dropping performance.
- Offer a maximum load of 10A/120W in small size and light weight

## **Caractéristiques:**

Poids (kg): 1,15

Autonomie: 271mins@35W

Longueur (mm): 115 Largeur (mm): 92 Hauteur(mm): 97 Tension maxi (A): 10 Charge maxi (W): 120