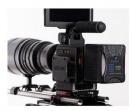

## Batterie BL-R-BP160 / R-AN160

Square shape and compact size, Li-ion V lock and Gold mount battery, 11Ah/158.4Wh,14.4V, with D-tap, USB, 5 stages LED power check

Reference: BL-R-BP160/AN160

EAN13: -

- Perfect choice for digital cinema cameras, such as ARRI ALEXA and RED cameras.
- Built-in standard D-TAP connector and 5V1A USB output.
- Honeycomb module is used to ensure insulation and protection between cells, as well as good fixture to cells and PCB for better safety, stability and anti-dropping performance.
- Offer a maximum load of 10A/120W in small size and light weight