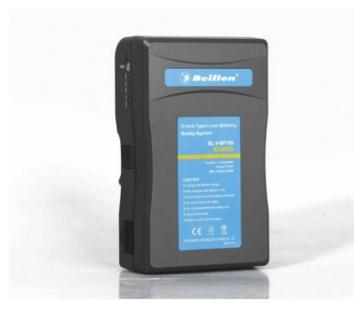

## Batterie BL-V-BP168

BUDDY SYSTEM, compliance to IATA, Li-ion V lock battery, % power display with RED, 11.4Ah/168Wh,14.8V, with D-tap, USB, 5 stages LED power check

Reference: BL-V-BP168 EAN13: -

- High-power Li-ion cell is used to support high-power constant output to 180W and 15A.
- Built-in 5-level LED power indicator display.
- Built-in standard D-TAP that is able to directly supply ultralight camera light.
- 5V1A USB output is added for smart mobile phone and Apple products.
- Built-in intelligent control circuit, multiple protection for temperature, current, voltage and shot-circuit