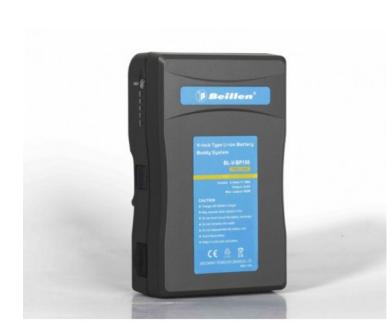

## Batterie BL-V-BP155 / V-AN155

BUDDY SYSTEM, HIGH LOAD, compliance to IATA, Li-ion V lock and Gold mount battery, 10.5Ah/155Wh,14.8V, with D-tap, USB, 5 stages LED power check

Reference: BL-V-BP155/V-AN155

EAN13: -

- High-power Li-ion cell is used to support high-power constant output to 180W and 15A.
- Built-in 5-level LED power indicator display.
- Built-in standard D-TAP that is able to directly supply ultralight camera light.
- 5V1A USB output is added for smart mobile phone and Apple products.
- Built-in intelligent control circuit, multiple protection for temperature, current, voltage and shot-circuit

## **Caractéristiques:**

Poids (kg): 1,3

Autonomie: 52mins@180W

Longueur (mm): 170 Largeur (mm): 100 Hauteur(mm): 57 Tension maxi (A): 15 Charge maxi (W): 180