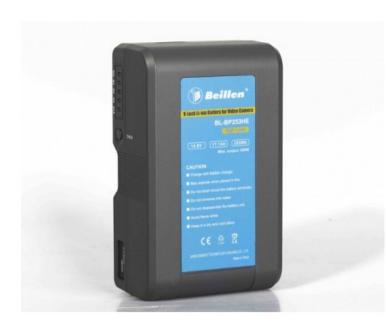

## Batterie BL-BP253HE/AN253HE

HIGH LOAD, Li-ion V lock and Gold mount battery,17.1Ah/253Wh,14.8V, with D-tap, USB, 5 stages LED power check

Reference: BL-BP253HE/AN253HE

EAN13: -

- High-power Li-ion cell is used to support high-power constant output to 180W and 15A
- 5-level LED power indicator which precisely displays the remaining capacity
- Built-in standard D-TAP that is able to directly supply ultralight camera light.
- 5V1A USB output is added for smart mobile phone and Apple products.
- Cell and PCM are all connected by using specially-designed nickel sheet for standard production.
- Built-in intelligent control circuit, multiple protection for temperature, current, voltage and shot-circuit