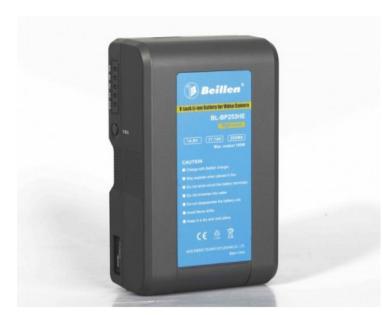

## Batterie BL-BP253HE/AN253HE

HIGH LOAD, Li-ion V lock and Gold mount battery,17.1Ah/253Wh,14.8V, with D-tap, USB, 5 stages LED power check

Reference: BL-BP253HE/AN253HE

EAN13: -

- High-power Li-ion cell is used to support high-power constant output to 180W and 15A
- 5-level LED power indicator which precisely displays the remaining capacity
- Built-in standard D-TAP that is able to directly supply ultralight camera light.
- 5V1A USB output is added for smart mobile phone and Apple products.
- Cell and PCM are all connected by using specially-designed nickel sheet for standard production.
- Built-in intelligent control circuit, multiple protection for temperature, current, voltage and shot-circuit

## Caractéristiques :

Poids (kg): 1,32

Autonomie: 85mins@180W

Longueur (mm): 172 Largeur (mm): 102 Hauteur(mm): 63 Tension maxi (A): 15 Charge maxi (W): 180