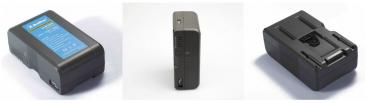

## Batterie BL-BP185HE / AN185HE

HIGH LOAD ,Li-ion V lock and Gold mount battery,12.6Ah/185Wh,14.8V, with D-tap, USB, 5 stages LED power check

Reference: BL-BP185HE/AN185HE

EAN13: -

- High-power Li-ion cell is used to support high-power constant output to 180W and 15A
- 5-level LED power indicator which precisely displays the remaining capacity
- Built-in standard D-TAP that is able to directly supply ultralight camera light.
- 5V1A USB output is added for smart mobile phone and Apple products.
- Cell and PCM are all connected by using specially-designed nickel sheet for standard production.
- Built-in intelligent control circuit, multiple protection for temperature, current, voltage and shot-circuit

## **Caractéristiques:**

Poids (kg): 1,32

Autonomie: 62mins@180W

Longueur (mm): 172 Largeur (mm): 102 Hauteur(mm): 63 Tension maxi (A): 15 Charge maxi (W): 180