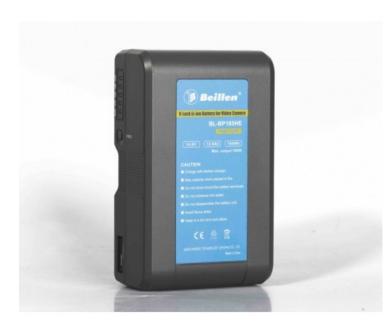

## Batterie BL-BP185HE / AN185HE

HIGH LOAD ,Li-ion V lock and Gold mount battery,12.6Ah/185Wh,14.8V, with D-tap, USB, 5 stages LED power check

Reference: BL-BP185HE/AN185HE

EAN13: -

- High-power Li-ion cell is used to support high-power constant output to 180W and 15A
- 5-level LED power indicator which precisely displays the remaining capacity
- Built-in standard D-TAP that is able to directly supply ultralight camera light.
- 5V1A USB output is added for smart mobile phone and Apple products.
- Cell and PCM are all connected by using specially-designed nickel sheet for standard production.
- Built-in intelligent control circuit, multiple protection for temperature, current, voltage and shot-circuit