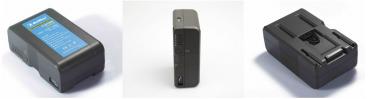

## Batterie BL-BP185HE / AN185HE

HIGH LOAD ,Li-ion V lock and Gold mount battery,12.6Ah/185Wh,14.8V, with D-tap, USB, 5 stages LED power check

Reference: BL-BP185HE/AN185HE

EAN13: -

- High-power Li-ion cell is used to support high-power constant output to 180W and 15A
- 5-level LED power indicator which precisely displays the remaining capacity
- Built-in standard D-TAP that is able to directly supply ultralight camera light.
- 5V1A USB output is added for smart mobile phone and Apple products.
- Cell and PCM are all connected by using specially-designed nickel sheet for standard production.
- Built-in intelligent control circuit, multiple protection for temperature, current, voltage and shot-circuit

## Caractéristiques :

Poids (kg): 1,32

Autonomie: 62mins@180W

Longueur (mm): 172 Largeur (mm): 102 Hauteur(mm): 63 Tension maxi (A): 15 Charge maxi (W): 180