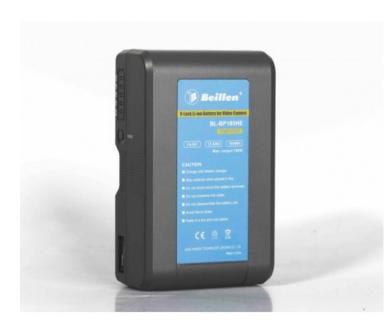

## Batterie BL-BP185HE / AN185HE

HIGH LOAD ,Li-ion V lock and Gold mount battery,12.6Ah/185Wh,14.8V, with D-tap, USB, 5 stages LED power check

Reference: BL-BP185HE/AN185HE

EAN13: -

- High-power Li-ion cell is used to support high-power constant output to 180W and 15A
- 5-level LED power indicator which precisely displays the remaining capacity
- Built-in standard D-TAP that is able to directly supply ultralight camera light.
- 5V1A USB output is added for smart mobile phone and Apple products.
- Cell and PCM are all connected by using specially-designed nickel sheet for standard production.
- Built-in intelligent control circuit, multiple protection for temperature, current, voltage and shot-circuit

## Caractéristiques :

Poids (kg): 1,32

Autonomie: 62mins@180W

Longueur (mm): 172 Largeur (mm): 102 Hauteur(mm): 63 Tension maxi (A): 15 Charge maxi (W): 180