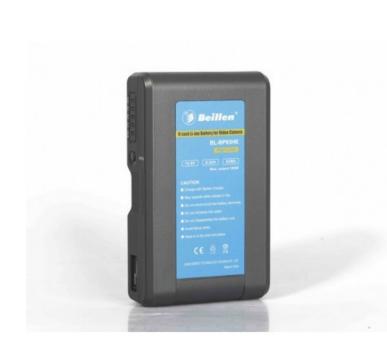

## Batterie BL-BP93HE / AN93HE

HIGH LOAD , Li-ion V lock and Gold mount battery, 6.3Ah/93Wh,14.8V, with D-tap, USB, 5 stages LED power check

Reference: BL-BP93HE/AN93HE

EAN13: -

- High-power Li-Lon cell is used to support high-power constant output to 180W and 15A.
- 5-level LED power indicator which precisely displays the remaining capacity.
- Built-in standard D-TAP that is able to directly supply ultralight camera light.
- 5V1A USB output is added for smart mobile phone and Apple products.
- Cell and PCM are all connected by using specially-designed nickel sheet for standard production
- Built-in intelligent control circuit, multiple protection for temperature, current, voltage and shot-circuit.