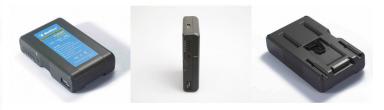

## Batterie BL-BP93HE / AN93HE

HIGH LOAD , Li-ion V lock and Gold mount battery, 6.3Ah/93Wh,14.8V, with D-tap, USB, 5 stages LED power check

Reference: BL-BP93HE/AN93HE

EAN13: -

- High-power Li-Lon cell is used to support high-power constant output to 180W and 15A.
- 5-level LED power indicator which precisely displays the remaining capacity.
- Built-in standard D-TAP that is able to directly supply ultralight camera light.
- 5V1A USB output is added for smart mobile phone and Apple products.
- Cell and PCM are all connected by using specially-designed nickel sheet for standard production
- Built-in intelligent control circuit, multiple protection for temperature, current, voltage and shot-circuit.

## Caractéristiques :

Poids (kg): 0,76

Autonomie: 31mins@180W

Longueur (mm): 172 Largeur (mm): 102 Hauteur(mm): 41 Tension maxi (A): 15 Charge maxi (W): 180