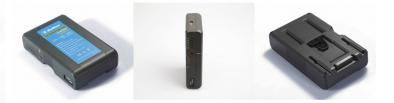

## Batterie BL-BP93HE / AN93HE

HIGH LOAD , Li-ion V lock and Gold mount battery, 6.3Ah/93Wh,14.8V, with D-tap, USB, 5 stages LED power check

Reference: BL-BP93HE/AN93HE EAN13: -

- High-power Li-Lon cell is used to support high-power constant output to 180W and 15A.
- 5-level LED power indicator which precisely displays the remaining capacity.
- Built-in standard D-TAP that is able to directly supply ultralight camera light.
- 5V1A USB output is added for smart mobile phone and Apple products.
- Cell and PCM are all connected by using specially-designed nickel sheet for standard production
- Built-in intelligent control circuit, multiple protection for temperature, current, voltage and shot-circuit.