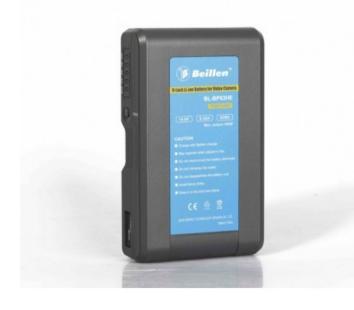

## Batterie BL-BP93HE / AN93HE

HIGH LOAD , Li-ion V lock and Gold mount battery, 6.3Ah/93Wh,14.8V, with D-tap, USB, 5 stages LED power check

Reference: BL-BP93HE/AN93HE EAN13: -

- High-power Li-Lon cell is used to support high-power constant output to 180W and 15A.
- 5-level LED power indicator which precisely displays the remaining capacity.
- Built-in standard D-TAP that is able to directly supply ultralight camera light.
- 5V1A USB output is added for smart mobile phone and Apple products.
- Cell and PCM are all connected by using specially-designed nickel sheet for standard production
- Built-in intelligent control circuit, multiple protection for temperature, current, voltage and shot-circuit.