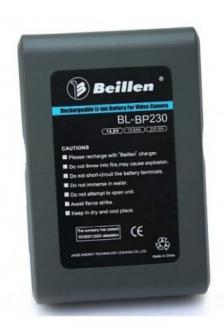

## Batterie BL-BP230 / AN230

Li-ion V lock and Gold mount battery, 16Ah/230Wh,14.8V, 4 position LED power check, with D-tap

Reference: BL-BP230/AN230

EAN13: -

- Built-in 4-level LED power indicator.
- Standard D-tap connector that is able to directly supply ultralight camera light.
- Built-in battery management system for multiple protect functions of over temperature, over current, over voltage, short circuit
- Charge with Beillen charger.
- Applicable to all professional video cameras using V-Lock/Gold Mount battery.