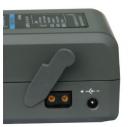

## Batterie BL-BP190 / AN190

Li-ion V lock and Gold mount battery, 13Ah/190Wh,14.8V, 4 position LED power check, with D-tap

Reference: BL-BP190/AN190

EAN13: -

- Built-in 4-level LED power indicator.
- Standard D-tap connector that is able to directly supply ultralight camera light.
- Built-in battery management system for multiple protect functions of over temperature, over current, over voltage, short circuit
- Charge with Beillen charger.
- Applicable to all professional video cameras using V-Lock/Gold Mount battery.