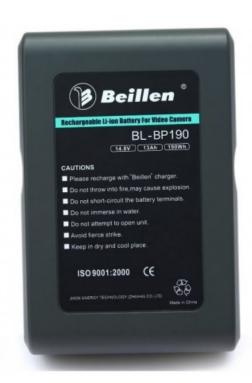

## Batterie BL-BP190 / AN190

Li-ion V lock and Gold mount battery, 13Ah/190Wh,14.8V, 4 position LED power check, with D-tap

Reference: BL-BP190/AN190

EAN13: -

- Built-in 4-level LED power indicator.
- Standard D-tap connector that is able to directly supply ultralight camera light.
- Built-in battery management system for multiple protect functions of over temperature, over current, over voltage, short circuit
- Charge with Beillen charger.
- Applicable to all professional video cameras using V-Lock/Gold Mount battery.

## Caractéristiques :

Poids (kg): 1,25

Autonomie: 380mins@30W

Longueur (mm): 153 Largeur (mm): 102 Hauteur(mm): 63 Tension maxi (A): 12 Charge maxi (W): 150