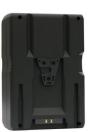

## Batterie BL-BP190 / AN190

Li-ion V lock and Gold mount battery, 13Ah/190Wh,14.8V, 4 position LED power check, with D-tap

Reference: BL-BP190/AN190

EAN13: -

- Built-in 4-level LED power indicator.
- Standard D-tap connector that is able to directly supply ultralight camera light.
- Built-in battery management system for multiple protect functions of over temperature, over current, over voltage, short circuit
- Charge with Beillen charger.
- Applicable to all professional video cameras using V-Lock/Gold Mount battery.