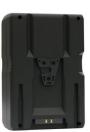

## Batterie BL-BP160 / AN160

Li-ion V lock and Gold mount battery, 11Ah/160Wh,14.8V, 4 position LED power check, with D-tap

Reference: BL-BP160/AN160

EAN13: -

- Built-in 4-level LED power indicator.
- Standard D-tap connector that is able to directly supply ultralight camera light.
- Built-in battery management system for multiple protect functions of over temperature, over current, over voltage, short circuit
- Charge with Beillen charger.
- Applicable to all professional video cameras using V-Lock/Gold Mount battery.