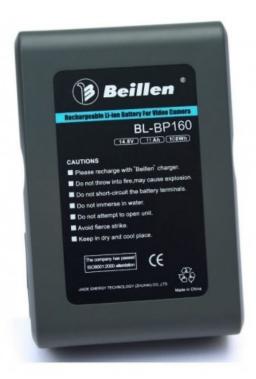

## Batterie BL-BP160 / AN160

Li-ion V lock and Gold mount battery, 11Ah/160Wh,14.8V, 4 position LED power check, with D-tap

Reference: BL-BP160/AN160

EAN13: -

- Built-in 4-level LED power indicator.
- Standard D-tap connector that is able to directly supply ultralight camera light.
- Built-in battery management system for multiple protect functions of over temperature, over current, over voltage, short circuit
- Charge with Beillen charger.
- Applicable to all professional video cameras using V-Lock/Gold Mount battery.