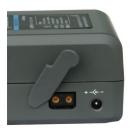

## Batterie BL-BP160 / AN160

Li-ion V lock and Gold mount battery, 11Ah/160Wh,14.8V, 4 position LED power check, with D-tap

Reference: BL-BP160/AN160

EAN13: -

- Built-in 4-level LED power indicator.
- Standard D-tap connector that is able to directly supply ultralight camera light.
- Built-in battery management system for multiple protect functions of over temperature, over current, over voltage, short circuit
- Charge with Beillen charger.
- Applicable to all professional video cameras using V-Lock/Gold Mount battery.