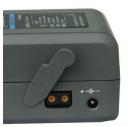

## Batterie BL-BP130 / AN130

Li-ion V lock and Gold mount battery, 8.8Ah/130Wh,14.8V, 4 position LED power check, with D-tap

Reference: BL-BP130/AN130

EAN13: -

- Built-in 4-level LED power indicator.
- Standard D-tap connector that is able to directly supply ultralight camera light.
- Built-in battery management system for multiple protect functions of over temperature, over current, over voltage, short circuit
- Charge with Beillen charger.
- Applicable to all professional video cameras using V-Lock/Gold Mount battery.