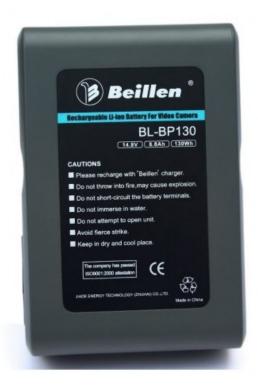

## Batterie BL-BP130 / AN130

Li-ion V lock and Gold mount battery, 8.8Ah/130Wh,14.8V, 4 position LED power check, with D-tap

Reference: BL-BP130/AN130

EAN13: -

- Built-in 4-level LED power indicator.
- Standard D-tap connector that is able to directly supply ultralight camera light.
- Built-in battery management system for multiple protect functions of over temperature, over current, over voltage, short circuit
- Charge with Beillen charger.
- Applicable to all professional video cameras using V-Lock/Gold Mount battery.