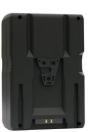

## Batterie BL-BP130 / AN130

Li-ion V lock and Gold mount battery, 8.8Ah/130Wh,14.8V, 4 position LED power check, with D-tap

Reference: BL-BP130/AN130

EAN13: -

- Built-in 4-level LED power indicator.
- Standard D-tap connector that is able to directly supply ultralight camera light.
- Built-in battery management system for multiple protect functions of over temperature, over current, over voltage, short circuit
- Charge with Beillen charger.
- Applicable to all professional video cameras using V-Lock/Gold Mount battery.