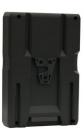

## Batterie BL-BP95 / AN95

Li-ion V lock and Gold mount battery, 6.6Ah/95Wh,14.8V, 4 position LED power check, with D-tap

Reference: BL-BP95/AN95

EAN13: -

- Built-in 4-level LED power indicator.
- Standard D-tap connector that is able to directly supply ultralight camera light.
- Built-in battery management system for multiple protect functions of over temperature, over current, over voltage, short circuit
- Charge with Beillen charger.
- Applicable to all professional video cameras using V-Lock/Gold Mount battery.