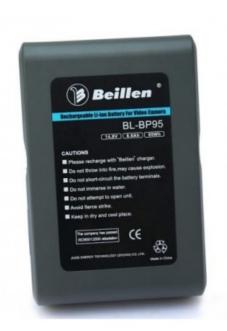

## Batterie BL-BP95 / AN95

Li-ion V lock and Gold mount battery, 6.6Ah/95Wh,14.8V, 4 position LED power check, with D-tap

Reference: BL-BP95/AN95

EAN13: -

- Built-in 4-level LED power indicator.
- Standard D-tap connector that is able to directly supply ultralight camera light.
- Built-in battery management system for multiple protect functions of over temperature, over current, over voltage, short circuit
- Charge with Beillen charger.
- Applicable to all professional video cameras using V-Lock/Gold Mount battery.