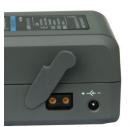

## Batterie BL-BP95 / AN95

Li-ion V lock and Gold mount battery, 6.6Ah/95Wh,14.8V, 4 position LED power check, with D-tap

Reference: BL-BP95/AN95

EAN13: -

- Built-in 4-level LED power indicator.
- Standard D-tap connector that is able to directly supply ultralight camera light.
- Built-in battery management system for multiple protect functions of over temperature, over current, over voltage, short circuit
- Charge with Beillen charger.
- Applicable to all professional video cameras using V-Lock/Gold Mount battery.