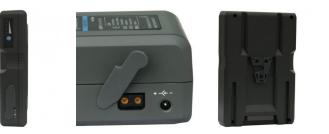

## Batterie BL-BP65 / AN65

Li-ion V lock and Gold mount battery,4.4Ah/65Wh,14.8V, 4 position LED power check, with D-tap

Reference: BL-BP65/AN65 EAN13: -

- Built-in 4-level LED power indicator.
- Standard D-tap connector that is able to directly supply ultralight camera light.
- Built-in battery management system for multiple protect functions of over temperature, over current, over voltage, short circuit
- Charge with Beillen charger.
- Applicable to all professional video cameras using V-Lock/Gold Mount battery.