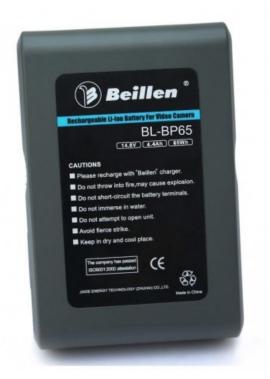

## Batterie BL-BP65 / AN65

Li-ion V lock and Gold mount battery,4.4Ah/65Wh,14.8V, 4 position LED power check, with D-tap

Reference: BL-BP65/AN65 EAN13: -

- Built-in 4-level LED power indicator.
- Standard D-tap connector that is able to directly supply ultralight camera light.
- Built-in battery management system for multiple protect functions of over temperature, over current, over voltage, short circuit
- Charge with Beillen charger.
- Applicable to all professional video cameras using V-Lock/Gold Mount battery.