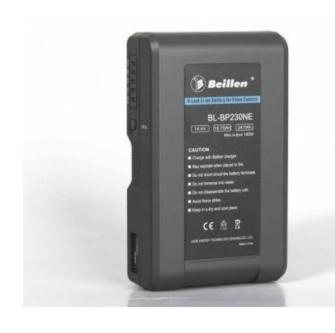

## Batterie BL-BP230NE / AN230NE

Li-ion V lock and Gold mount battery,16.75Ah/241Wh,14.4V, with D-tap, USB, 5 stages LED power check

Reference: BL-BP230NE/AN230NE EAN13: -

- Support high-power constant output to 180W and 15A
- 5-level LED power indicator which precisely displays the remaining capacity.
- 5V1A USB output is added for smart mobile phone and Apple products. Built-in standard D-TAP that is able to directly supply ultralight camera light.
- Cell and PCM are all connected by using specially-designed nickel sheet for standard production.
- Built-in intelligent control circuit, multiple protection for temperature, current, voltage and shot-circuit

## **Caractéristiques :**

Poids (kg): 1,15 Autonomie: 144mins@100W Longueur (mm): 172 Largeur (mm): 102 Hauteur(mm): 47 Tension maxi (A): 15 Charge maxi (W): 180