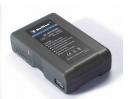

## Batterie BL-BP230NE / AN230NE

Li-ion V lock and Gold mount battery,16.75Ah/241Wh,14.4V, with D-tap, USB, 5 stages LED power check

Reference: BL-BP230NE/AN230NE

EAN13: -

- Support high-power constant output to 180W and 15A
- 5-level LED power indicator which precisely displays the remaining capacity.
- 5V1A USB output is added for smart mobile phone and Apple products. Built-in standard D-TAP that is able to directly supply ultralight camera light.
- Cell and PCM are all connected by using specially-designed nickel sheet for standard production.
- Built-in intelligent control circuit, multiple protection for temperature, current, voltage and shot-circuit

## Caractéristiques :

Poids (kg): 1,15

Autonomie: 144mins@100W

Longueur (mm): 172 Largeur (mm): 102 Hauteur(mm): 47 Tension maxi (A): 15 Charge maxi (W): 180