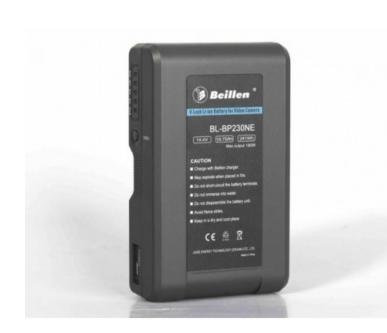

## Batterie BL-BP230NE / AN230NE

Li-ion V lock and Gold mount battery,16.75Ah/241Wh,14.4V, with D-tap, USB, 5 stages LED power check

Reference: BL-BP230NE/AN230NE

EAN13: -

- Support high-power constant output to 180W and 15A
- 5-level LED power indicator which precisely displays the remaining capacity.
- 5V1A USB output is added for smart mobile phone and Apple products. Built-in standard D-TAP that is able to directly supply ultralight camera light.
- Cell and PCM are all connected by using specially-designed nickel sheet for standard production.
- Built-in intelligent control circuit, multiple protection for temperature, current, voltage and shot-circuit

## Caractéristiques :

Poids (kg): 1,15

Autonomie: 144mins@100W

Longueur (mm): 172 Largeur (mm): 102 Hauteur(mm): 47 Tension maxi (A): 15 Charge maxi (W): 180