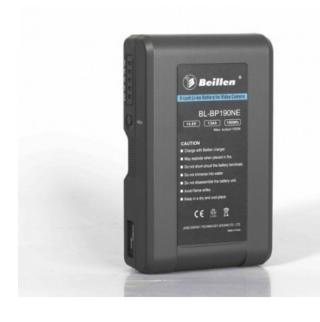

## Batterie BL-BP190NE / AN190NE

Li-ion V lock and Gold mount battery,13Ah/190Wh,14.8V, with D-tap, USB, 5 stages LED power check

Reference: BL-BP190NE/AN190NE EAN13: -

- Support high-power constant output to 150W and 12A.
- 5-level LED power indicator which precisely displays the remaining capacity.
- 5V1A USB output is added for smart mobile phone and Apple products. Built-in standard D-TAP that is able to directly supply ultralight camera light.
- Cell and PCM are all connected by using specially-designed nickel sheet for standard production.
- Built-in intelligent control circuit, multiple protection for temperature, current, voltage and shot-circuit

## **Caractéristiques :**

Poids (kg): 1,12 Autonomie: 115mins@100W Longueur (mm): 172 Largeur (mm): 102 Hauteur(mm): 47 Tension maxi (A): 12 Charge maxi (W): 150