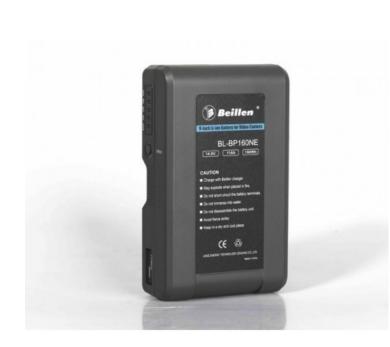

## Batterie BL-BP160NE / AN160NE

Li-ion V lock and Gold mount battery,11Ah/160Wh,14.8V, with D-tap, USB, 5 stages LED power check

Reference: BL-BP160NE/AN160NE

EAN13: -

- 5-level LED power indicator which precisely displays the remaining capacity.
- 5V1A USB output is added for smart mobile phone and Apple products. Built-in standard D-TAP that is able to directly supply ultralight camera light.
- Cell and PCM are all connected by using specially-designed nickel sheet for standard production.
- Built-in intelligent control circuit, multiple protection for temperature, current, voltage and shot-circuit

## Caractéristiques :

Poids (kg): 1,12

Autonomie: 274mins@35W

Longueur (mm): 172 Largeur (mm): 102 Hauteur(mm): 47 Tension maxi (A): 6.5 Charge maxi (W): 79