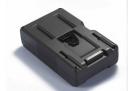

## Batterie BL-BP160NE / AN160NE

Li-ion V lock and Gold mount battery,11Ah/160Wh,14.8V, with D-tap, USB, 5 stages LED power check

Reference: BL-BP160NE/AN160NE

EAN13: -

- 5-level LED power indicator which precisely displays the remaining capacity.
- 5V1A USB output is added for smart mobile phone and Apple products. Built-in standard D-TAP that is able to directly supply ultralight camera light.
- Cell and PCM are all connected by using specially-designed nickel sheet for standard production.
- Built-in intelligent control circuit, multiple protection for temperature, current, voltage and shot-circuit

## Caractéristiques :

Poids (kg): 1,12

Autonomie: 274mins@35W

Longueur (mm): 172 Largeur (mm): 102 Hauteur(mm): 47 Tension maxi (A): 6.5 Charge maxi (W): 79