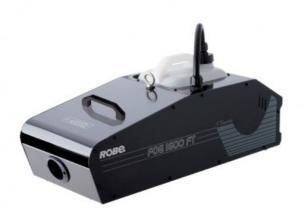

## Fog 1600 FT

Reference: 10090091

EAN13: -

FOG 1600 FT uses newly designed piping system with electronically controlled electromechanical valve and generates clear burst without excess fog and ensures that only the purest, driest white fog is produced. This piping design automatically removes remaining fluid from the system, resulting in extended lifespan of the heater unit. Internal electronic fluid level sensor stops operation in low-fluid situations offering complete protection to the heavy-duty and silent running pump and the 100% pure aluminum cast heater. FOG 1600 FT is the perfect solution for productions needing intensive effects. FOG 1600 FT also caters to the portability needs of the touring and rental markets with custom flight cases available for this fogger.