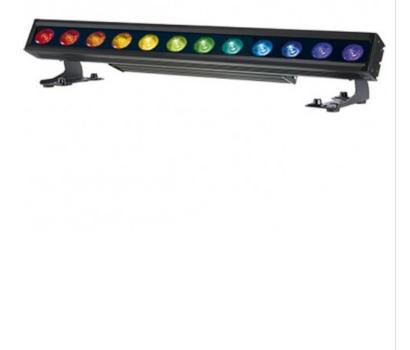

## **ROBIN CycBar 12**

Reference: ROBIN-CycBar-12 EAN13: -

Robin CycBar 12 is a lightweight static 1.000 mm linear strip for indoor use, which utilises 12 equally spaced superbright RGBW multichip LEDs. The unit features smooth 18 bit colour mixing and linear dimming without RGB 'breakup' or grey shadows. The fixed 7.5° beam angle can be reconfigured by the use of optional 35°x70° diffusers, which are included as a standard. The onboard driver software provides the user with advanced pixel control, a virtual colour wheel of preprogrammed colours, a set of true whites with CTO Tungsten lamp emulation and more. The highly readable screen displays a menu with practical personality settings, DMX and RDM protocols.