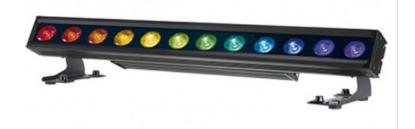

## **ROBIN CycBar 12**

Reference: ROBIN-CycBar-12

EAN13: -

Robin CycBar 12 is a lightweight static 1.000 mm linear strip for indoor use, which utilises 12 equally spaced superbright RGBW multichip LEDs. The unit features smooth 18 bit colour mixing and linear dimming without RGB 'breakup' or grey shadows. The fixed 7.5° beam angle can be reconfigured by the use of optional 35°x70° diffusers, which are included as a standard. The onboard driver software provides the user with advanced pixel control, a virtual colour wheel of preprogrammed colours, a set of true whites with CTO Tungsten lamp emulation and more. The highly readable screen displays a menu with practical personality settings, DMX and RDM protocols.