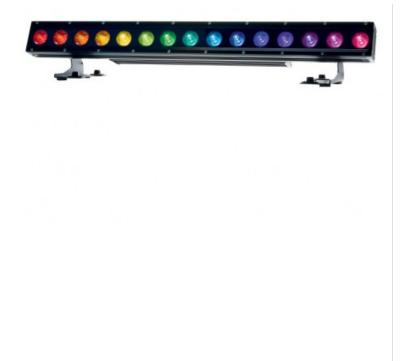

## **ROBIN** CycBar 15

Reference: ROBIN-CycBar-15 EAN13: -

Robin CycBar 15 is a lightweight static 1000 mm linear strip which uses 15 equally spaced superbright RGBW multichip LEDs for enhanced 18bit smooth colour mixing and linear dimming without RGB 'breakup' or grey shadows. Fixed but redefinable beam angle allows use of optional diffusers. Advanced pixel control based driver software provides special features like the virtual colour wheel with pre-programmed colours and a set of true whites with CTO Tungsten lamp emulation and more. A practical and highly readable small display provides a menu with personality settings plus DMX and RDM protocols.