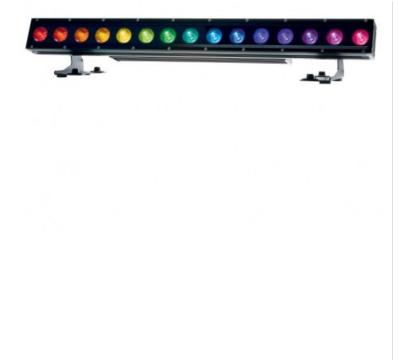

## **ROBIN** CycBar 15

Reference: ROBIN-CycBar-15 EAN13: -

Robin CycBar 15 is a lightweight static 1000 mm linear strip which uses 15 equally spaced superbright RGBW multichip LEDs for enhanced 18bit smooth colour mixing and linear dimming without RGB 'breakup' or grey shadows. Fixed but redefinable beam angle allows use of optional diffusers. Advanced pixel control based driver software provides special features like the virtual colour wheel with pre-programmed colours and a set of true whites with CTO Tungsten lamp emulation and more. A practical and highly readable small display provides a menu with personality settings plus DMX and RDM protocols.