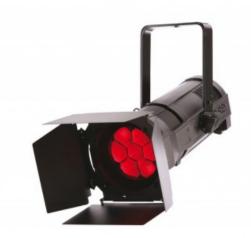

## **ROBIN ParFect 150**

Including Accessory frame adaptor. Barndoor, Gel Frame, EggCrate and cables not included.

Reference: ROBIN-ParFect-150

EAN13: -

An LED source ACL beam at an affordable price made in Europe, now with zoom included. ParFect 150 is a static, zoomable version of the successful LEDBeam 150 and retains all the key features including both CMY & RGBW colour control, 18-bit dimming, Tungsten emulation, selectable & variable colour temperatures and the powerful punchy beam ranging from 3,8° to 60°. The compact and lightweight moulded composite unit includes a combined hanging bracket/floor stand. Accessories such as barn-doors and the gel frame give ParFect 150 the features required for TV and theatre.