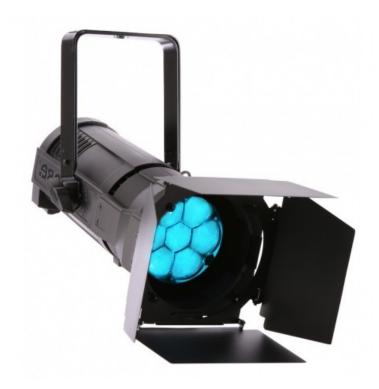

## **ROBIN ParFect 150**

Including Accessory frame adaptor. Barndoor, Gel Frame, EggCrate and cables not included.

Reference: ROBIN-ParFect-150

EAN13: -

An LED source ACL beam at an affordable price made in Europe, now with zoom included. ParFect 150 is a static, zoomable version of the successful LEDBeam 150 and retains all the key features including both CMY & RGBW colour control, 18-bit dimming, Tungsten emulation, selectable & variable colour temperatures and the powerful punchy beam ranging from 3,8° to 60°. The compact and lightweight moulded composite unit includes a combined hanging bracket/floor stand. Accessories such as barn-doors and the gel frame give ParFect 150 the features required for TV and theatre.