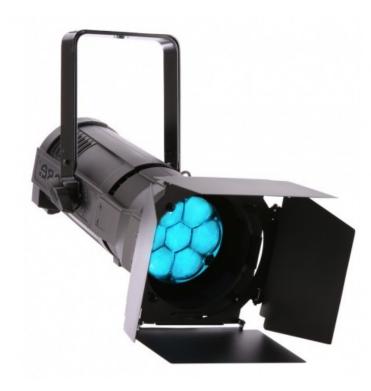

## **ROBIN ParFect 150**

Including Accessory frame adaptor. Barndoor, Gel Frame, EggCrate and cables not included.

Reference: ROBIN-ParFect-150 EAN13: -

An LED source ACL beam at an affordable price made in Europe, now with zoom included. ParFect 150 is a static, zoomable version of the successful LEDBeam 150 and retains all the key features including both CMY & RGBW colour control, 18-bit dimming, Tungsten emulation, selectable & variable colour temperatures and the powerful punchy beam ranging from 3,8° to 60°. The compact and lightweight moulded composite unit includes a combined hanging bracket/floor stand. Accessories such as barn-doors and the gel frame give ParFect 150 the features required for TV and theatre.