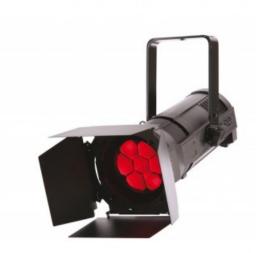

## **ROBIN ParFect 150**

Including Accessory frame adaptor. Barndoor, Gel Frame, EggCrate and cables not included.

Reference: ROBIN-ParFect-150 EAN13: -

An LED source ACL beam at an affordable price made in Europe, now with zoom included. ParFect 150 is a static, zoomable version of the successful LEDBeam 150 and retains all the key features including both CMY & RGBW colour control, 18-bit dimming, Tungsten emulation, selectable & variable colour temperatures and the powerful punchy beam ranging from 3,8° to 60°. The compact and lightweight moulded composite unit includes a combined hanging bracket/floor stand. Accessories such as barn-doors and the gel frame give ParFect 150 the features required for TV and theatre.