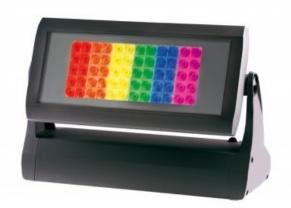

## ColorStrobe IP

Including Universal Base Adaptor

Reference: ColorStrobe-IP

EAN13: -

Powerful strobe in color for outdoor exposures. Add color into your outdoor blinding strobing sequences with the ColorStrobe IP to achieve dyed effects, white flashing with colorful backgrounds or continuous bright light output with colored animations. Ultimately controllable, super fast bursts of high-powered pulses can be adjusted in frequency, duration and intensity, optically harnessed from the 60x High Power RGBW LED chips. ColorStobe IP is easy to rig and program, using direct segment control or predefined macros. A high IP rating of 67 provides the reliability required for the most demanding projects, including permanent installations or temporary events. The compact size and of the ColorStrobe IP combined with its adaptability make installation a smooth and streamlined process.