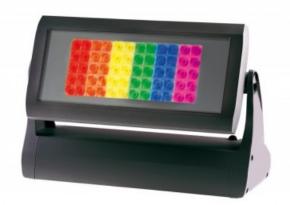

## ColorStrobe IP

Including Universal Base Adaptor

Reference: ColorStrobe-IP

EAN13: -

Powerful strobe in color for outdoor exposures. Add color into your outdoor blinding strobing sequences with the ColorStrobe IP to achieve dyed effects, white flashing with colorful backgrounds or continuous bright light output with colored animations. Ultimately controllable, super fast bursts of high-powered pulses can be adjusted in frequency, duration and intensity, optically harnessed from the 60x High Power RGBW LED chips. ColorStobe IP is easy to rig and program, using direct segment control or predefined macros. A high IP rating of 67 provides the reliability required for the most demanding projects, including permanent installations or temporary events. The compact size and of the ColorStrobe IP combined with its adaptability make installation a smooth and streamlined process.