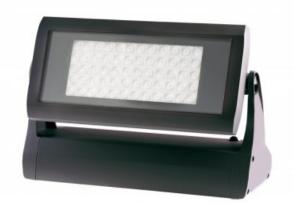

## Strobe IP

Including Universal Base Adaptor

Reference: Strobe-IP

EAN13: -

Powerful strobe and super bright wash for outdoor exposures. The Strobe IP from Robe is the most sophisticated strobe-blinder effects unit on the market. A high IP rating of 67 provides the reliability required for the most demanding projects, including permanent installations or temporary events. Ultimately controllable, super fast bursts of high-powered pulses can be adjusted in frequency, duration and intensity, optically harnessed from the 60x High Power LED chips. Strobe IP is easy to rig and program using direct segment control or predefined macros. The compact size and weight of the Strobe IP combined with its adaptability make installation a smooth and streamlined process.