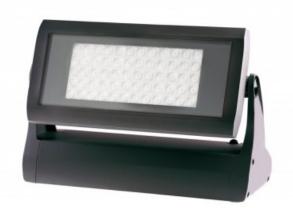

## Strobe IP

Including Universal Base Adaptor

Reference: Strobe-IP

EAN13: -

Powerful strobe and super bright wash for outdoor exposures. The Strobe IP from Robe is the most sophisticated strobe-blinder effects unit on the market. A high IP rating of 67 provides the reliability required for the most demanding projects, including permanent installations or temporary events. Ultimately controllable, super fast bursts of high-powered pulses can be adjusted in frequency, duration and intensity, optically harnessed from the 60x High Power LED chips. Strobe IP is easy to rig and program using direct segment control or predefined macros. The compact size and weight of the Strobe IP combined with its adaptability make installation a smooth and streamlined process.