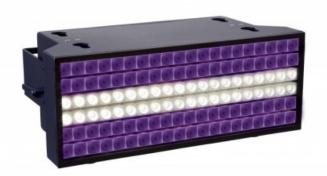

## **ROBIN UV Strobe**

Cables not included.

Reference: ROBIN-UV-Strobe

EAN13: -

Eye – popping UV effects with visible indigo glow combined with bright white strobe-blinder effects is making this product a truly unique on the market. Ultimately controllable, configurable and arrayable. Super fast bursts of high-powered pulses can be adjusted in frequency, duration and intensity, optically harnessed from the 40x High Power White LED chips and 80x High Power UV LED chips. UV Strobe is easy to rig individually or in multiples and easy to program using direct segment control or predefined macros. Fitted with the standard Robe RNS touch screen system with DMX, RDM, Art-Net, MA Net and sACN protocols. Optional wireless DMX module.