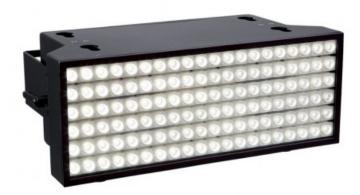

## **ROBIN Strobe Lite**

Cables not included.

Reference: ROBIN-Strobe-Lite

EAN13: -

The Strobe from Robe could not be anything but THE brightest, best value, most sophisticated strobe-blinder effects unit on the market. While the Strobe is controllable and configurable into stacks of multiple units, the Strobe Lite is a single hanging fixture with reduced weight. Super fast bursts of high-powered pulses can be adjusted in frequency, duration and intensity, optically harnessed from the 120x High Power White LED chips. Easy to program, using direct segment control or the pre-defined macros.