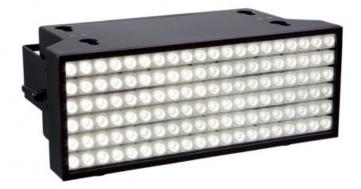

## **ROBIN Strobe Lite**

Cables not included.

Reference: ROBIN-Strobe-Lite EAN13: -

The Strobe from Robe could not be anything but THE brightest, best value, most sophisticated strobe-blinder effects unit on the market. While the Strobe is controllable and configurable into stacks of multiple units, the Strobe Lite is a single hanging fixture with reduced weight. Super fast bursts of high-powered pulses can be adjusted in frequency, duration and intensity, optically harnessed from the 120x High Power White LED chips. Easy to program, using direct segment control or the pre-defined macros.