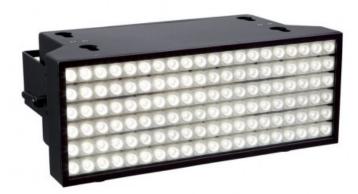

## **ROBIN Strobe**

Cables not included.

Reference: ROBIN-Strobe

EAN13: -

The Strobe from Robe could not be anything but THE brightest, best value, most sophisticated strobe-blinder effects unit on the market. Ultimately controllable, configurable and arrayable. Super fast bursts of high powered pulses can be adjusted in frequency, duration and intensity, optically harnessed from the 120x High Power White LED chips. Easy to rig individually or in multiples and easy to program, using direct segment control or the pre-defined macros. The Strobe has a splash proof housing that can temporarily be exposed to rain when installed on the front truss or used as a floodlight