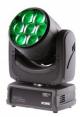

## **ROBIN LEDBeam 150**

Cables not included.

Reference: ROBIN-LEDBeam-150

EAN13: -

The best things come in small packages, now with zoom included. ROBIN® LEDBeam 150 is the answer with fast sweeping beams and a wide far-reaching quality wash in compact housing. Attractive colorful chases and smooth transitions are powered by a cluster of high power multichip 30W RGBW LEDs. The spectacular zoom range of 3,8° to 60° uses an eminent custom-designed optical system. A highly optimized motorised control produces speedy pan and tilt movement. Besides intense strobing capabilities, the LEDBeam 150 also offers gentle 18-bit dimming, including Tungsten lamp effects. Simplified control via pre-programmed colors on a virtual color wheel and various strobing and pulsing effects allows quick and easy programming.