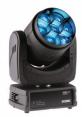

## **ROBIN LEDBeam 150**

Cables not included.

Reference: ROBIN-LEDBeam-150

EAN13: -

The best things come in small packages, now with zoom included. ROBIN® LEDBeam 150 is the answer with fast sweeping beams and a wide far-reaching quality wash in compact housing. Attractive colorful chases and smooth transitions are powered by a cluster of high power multichip 30W RGBW LEDs. The spectacular zoom range of 3,8° to 60° uses an eminent custom-designed optical system. A highly optimized motorised control produces speedy pan and tilt movement. Besides intense strobing capabilities, the LEDBeam 150 also offers gentle 18-bit dimming, including Tungsten lamp effects. Simplified control via pre-programmed colors on a virtual color wheel and various strobing and pulsing effects allows quick and easy programming.