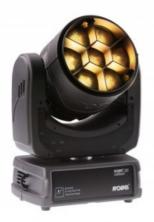

## **ROBIN LEDBeam 150**

Cables not included.

Reference: ROBIN-LEDBeam-150

EAN13: -

The best things come in small packages, now with zoom included. ROBIN® LEDBeam 150 is the answer with fast sweeping beams and a wide far-reaching quality wash in compact housing. Attractive colorful chases and smooth transitions are powered by a cluster of high power multichip 30W RGBW LEDs. The spectacular zoom range of 3,8° to 60° uses an eminent custom-designed optical system. A highly optimized motorised control produces speedy pan and tilt movement. Besides intense strobing capabilities, the LEDBeam 150 also offers gentle 18-bit dimming, including Tungsten lamp effects. Simplified control via pre-programmed colors on a virtual color wheel and various strobing and pulsing effects allows quick and easy programming.