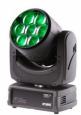

## **ROBIN LEDBeam 150**

Cables not included. Reference: ROBIN-LEDBeam-150 EAN13: -

The best things come in small packages, now with zoom included. ROBIN® LEDBeam 150 is the answer with fast sweeping beams and a wide far-reaching quality wash in compact housing. Attractive colorful chases and smooth transitions are powered by a cluster of high power multichip 30W RGBW LEDs. The spectacular zoom range of 3,8° to 60° uses an eminent custom-designed optical system. A highly optimized motorised control produces speedy pan and tilt movement. Besides intense strobing capabilities, the LEDBeam 150 also offers gentle 18-bit dimming, including Tungsten lamp effects. Simplified control via pre-programmed colors on a virtual color wheel and various strobing and pulsing effects allows quick and easy programming.