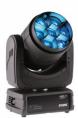

## **ROBIN LEDBeam 150**

Cables not included. Reference: ROBIN-LEDBeam-150 EAN13: -

The best things come in small packages, now with zoom included. ROBIN® LEDBeam 150 is the answer with fast sweeping beams and a wide far-reaching quality wash in compact housing. Attractive colorful chases and smooth transitions are powered by a cluster of high power multichip 30W RGBW LEDs. The spectacular zoom range of 3,8° to 60° uses an eminent custom-designed optical system. A highly optimized motorised control produces speedy pan and tilt movement. Besides intense strobing capabilities, the LEDBeam 150 also offers gentle 18-bit dimming, including Tungsten lamp effects. Simplified control via pre-programmed colors on a virtual color wheel and various strobing and pulsing effects allows quick and easy programming.