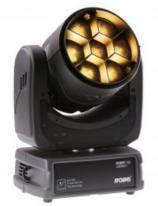

## **ROBIN LEDBeam 150**

Cables not included. Reference: ROBIN-LEDBeam-150 EAN13: -

The best things come in small packages, now with zoom included. ROBIN® LEDBeam 150 is the answer with fast sweeping beams and a wide far-reaching quality wash in compact housing. Attractive colorful chases and smooth transitions are powered by a cluster of high power multichip 30W RGBW LEDs. The spectacular zoom range of 3,8° to 60° uses an eminent custom-designed optical system. A highly optimized motorised control produces speedy pan and tilt movement. Besides intense strobing capabilities, the LEDBeam 150 also offers gentle 18-bit dimming, including Tungsten lamp effects. Simplified control via pre-programmed colors on a virtual color wheel and various strobing and pulsing effects allows quick and easy programming.