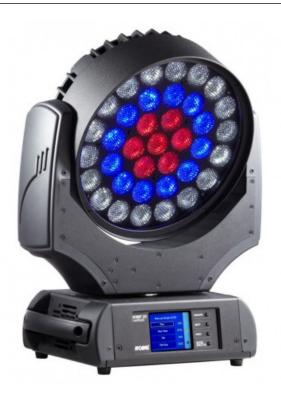

## ROBIN 600 LEDWash +

Reference: ROBIN-600-LEDWash EAN13: -

The super-slim ROBIN® 600 LEDWash + features 37 x 15 Watt RGBW multichip LEDs with color output ranging from gentle pastels to the richest saturation. Arranged in 3 concentric rings these LEDs offer unique possibilities for creating stunning colour and pattern audience blinding effects as well as for providing comprehensive and perfectly even wash coverage. This system sets the LEDWash 600 + ahead of any other LED wash light products, making it a truly 'multi-purpose' unit, eqipped also with extremely versatile 15 - 45 degree motorized zoom, powerful fast strobing and pre-programmed pulse strobe effects.