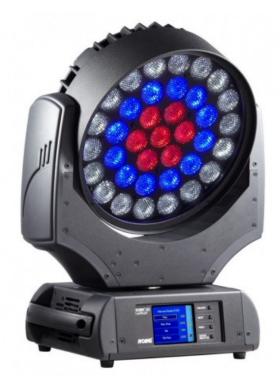

## ROBIN 600 LEDWash +

Reference: ROBIN-600-LEDWash

EAN13: -

The super-slim ROBIN® 600 LEDWash + features 37 x 15 Watt RGBW multichip LEDs with color output ranging from gentle pastels to the richest saturation. Arranged in 3 concentric rings these LEDs offer unique possibilities for creating stunning colour and pattern audience blinding effects as well as for providing comprehensive and perfectly even wash coverage. This system sets the LEDWash 600 + ahead of any other LED wash light products, making it a truly 'multi-purpose' unit, eqipped also with extremely versatile 15 - 45 degree motorized zoom, powerful fast strobing and pre-programmed pulse strobe effects.