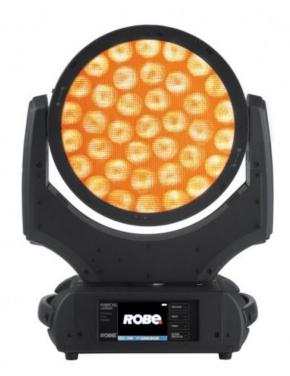

## ROBIN 800 LEDWash/W

Reference: ROBIN-800-LEDWashW

EAN13: -

The enhanced ROBIN® 800 LEDWash brings Robe's patented system for seamless, even and smooth zoom and output of RGBW multichip LED technology a step further. Brighter LED chips and a removable beam shaper module with motorized rotation creates the perfect combination for theatre, TV and other professional applications. The fixture has an incredibly wide zoom range starting at 8 degrees and going up to 63 degrees. Many enhanced features include quiet zoom operation, Beam/Wash zoom mode, virtual colour wheel with calibrated whites, RGBW/CMY colour mixing and more. The touch screen navigation display supports many controlling protocols, status data logging, software updates and other features which are standard in the Robe ROBIN series. Wireless CRMX™ technology from Lumen Radio included as standard accessory.