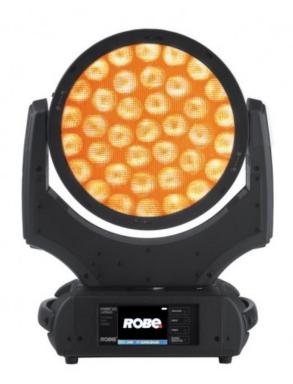

## ROBIN 800 LEDWash/W

Reference: ROBIN-800-LEDWashW

EAN13: -

The enhanced ROBIN® 800 LEDWash brings Robe's patented system for seamless, even and smooth zoom and output of RGBW multichip LED technology a step further. Brighter LED chips and a removable beam shaper module with motorized rotation creates the perfect combination for theatre, TV and other professional applications. The fixture has an incredibly wide zoom range starting at 8 degrees and going up to 63 degrees. Many enhanced features include quiet zoom operation, Beam/Wash zoom mode, virtual colour wheel with calibrated whites, RGBW/CMY colour mixing and more. The touch screen navigation display supports many controlling protocols, status data logging, software updates and other features which are standard in the Robe ROBIN series. Wireless CRMX™ technology from Lumen Radio included as standard accessory.