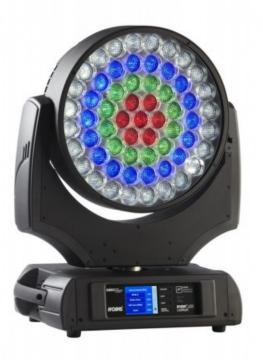

## ROBIN 1200 LEDWash/W

Reference: ROBIN-1200-LEDWashW EAN13: -

The super-slim ROBIN® 1200 LEDWash features 61 x 10 Watt RGBW multichip LEDs with color output ranging from gentle pastels to the richest saturation. Arranged in 4 concentric rings these LEDs offer unique possibilities for creating stunning color and pattern audience blinding and eye candy effects as well as for providing comprehensive and perfectly even wash coverage. This system sets the LEDWash 1200 ahead of any other LED wash light products, making it a truly 'multi-purpose' unit, equipped also with extremely versatile 15 – 60 degree motorized zoom, powerful fast strobing and pre-programmed strobe and pulse effects at all zones (rings) or individually controllable per each zone. Wireless CRMX<sup>™</sup> technology from Lumen Radio included as standard accessory.