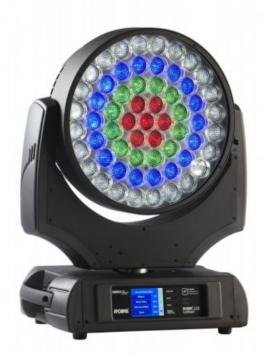

## ROBIN 1200 LEDWash/W

Reference: ROBIN-1200-LEDWashW

EAN13: -

The super-slim ROBIN® 1200 LEDWash features 61 x 10 Watt RGBW multichip LEDs with color output ranging from gentle pastels to the richest saturation. Arranged in 4 concentric rings these LEDs offer unique possibilities for creating stunning color and pattern audience blinding and eye candy effects as well as for providing comprehensive and perfectly even wash coverage. This system sets the LEDWash 1200 ahead of any other LED wash light products, making it a truly 'multi-purpose' unit, equipped also with extremely versatile 15 – 60 degree motorized zoom, powerful fast strobing and pre-programmed strobe and pulse effects at all zones (rings) or individually controllable per each zone. Wireless CRMX $^{\text{TM}}$  technology from Lumen Radio included as standard accessory.