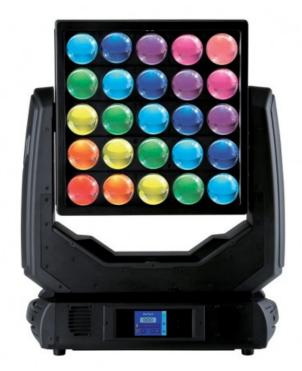

## **ROBIN Square**

Reference: ROBIN-Square

EAN13: -

The ROBE Square™ offers new exciting possibilities by combining video projection, pixel animations, beam effects and LED wash light all in a continuous rotation movement fixture. LED matrix of 25 powerful RGBW multichips in pixel mappable array can be controlled via traditional RGB channels or via easy-to-use network driven application. Nine individually controllable effect engines can create beam effects or in-air animations. Five independent zooming layers offer unique possibilities of zoom waves and combination of wash coverage on the edges and beam effect in the center at the same time. Continuous rotation movement of pan and tilt offers creation of video as well as scenographical elements on the scene.